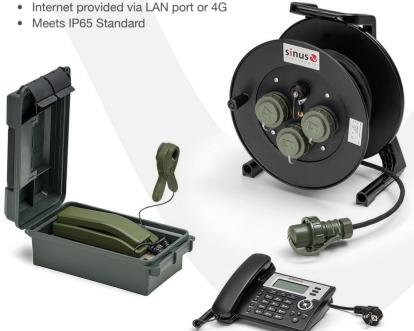

# MDPL (Military-Data-over-Power-Line)

- Fast deployment
- Just one standard mains cable for power, Ethernet and telephone
- Manages more than 100 Sinus IP Phones
- Controls up to 1000 VoIP-Accounts
- Transmission rate up to 500 MBit/s
- Provides power connection 230V/16A
- Up to 100 telephone calls simultaneously
- Based on standards including SIP, IPsec and OpenVPN
- · Programming via convenient web interface
- Integrated state-of-the-art encryption, 256 bit
- Connection of Ethernet devices via RJ45 jacks
- New ruggedized battery operated mobile telephone for easy inductive connection to deployed cable - anywhere!
- Daisy chain option for more flexibility