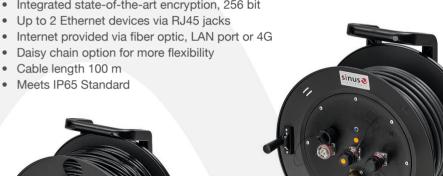

# MDHL (Military-Data-over-Hybrid-Line)

- Fast deployment
- Just one special hybrid cable for power, Ethernet and telephone
- Utilizes fiber optic cable for communication
- · Manages more than 250 Sinus IP Phones
- Controls up to 1000 VoIP-Accounts
- Transmission rate up to 10 GBit/s
- Up to 100 telephone calls simultaneously
- Based on standards including SIP, IPsec and OpenVPN
- Programming via convenient web interface
- Integrated state-of-the-art encryption, 256 bit