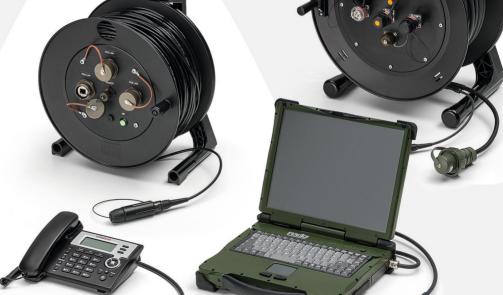

# MDPL (Military-Data-over-Power-Line)

- Fast deployment
- Just one standard mains cable for power, Ethernet and telephone
- Manages more than 100 Sinus IP Phones
- Controls up to 1000 VoIP-Accounts
- Transmission rate up to 500 MBit/s
- Provides power connection 230V/16A
- Up to 100 telephone calls simultaneously
- Based on standards including SIP, IPsec and OpenVPN
- · Programming via convenient web interface
- Integrated state-of-the-art encryption, 256 bit
- Connection of Ethernet devices via RJ45 jacks
- New ruggedized battery operated mobile telephone for easy inductive connection to deployed cable - anywhere!
- Daisy chain option for more flexibility

# MDHL (Military-Data-over-Hybrid-Line)

- Fast deployment
- Just one special hybrid cable for power, Ethernet and telephone
- Utilizes fiber optic cable for communication
- · Manages more than 250 Sinus IP Phones
- Controls up to 1000 VoIP-Accounts
- Transmission rate up to 10 GBit/s
- Up to 100 telephone calls simultaneously
- Based on standards including SIP, IPsec and OpenVPN
- Programming via convenient web interface
- Integrated state-of-the-art encryption, 256 bit